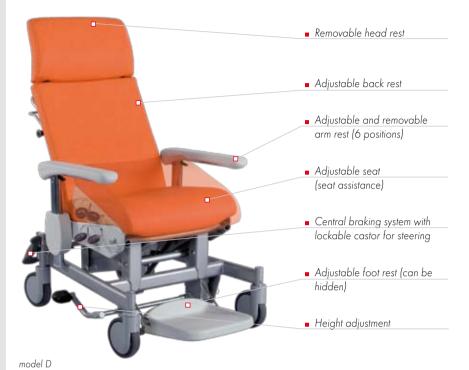

## BENEFIT FOR THE PATIENT

- The chair can be used for partial verticalisation which increases the mobilisation of the patient.
- User-friendly, comfortable chair.
- Unique ergonomic design of sitting area and back rest.
- Broad range of adjustments allows position for maximum comfort to be achieved.

## BENEFIT FOR THE STAFF

- Multi-purpose solution allows personnel to choose optimal model.
- Various functions make the daily routine easier and safer.
- Range of accessories optimizes the chair according to the health condition of the patient (IV poles, pair of side supports, small body kit, eating board, leg support...).

| model                | C/D     |
|----------------------|---------|
| Width                | 76 cm   |
| Length               | 95 cm   |
| Min. height          | 125 cm  |
| Max. height          | 154 cm  |
| Back rest adjustment | 12°-45° |
| Weight               | 58 kg   |
| Max. user weight     | 135 kg  |