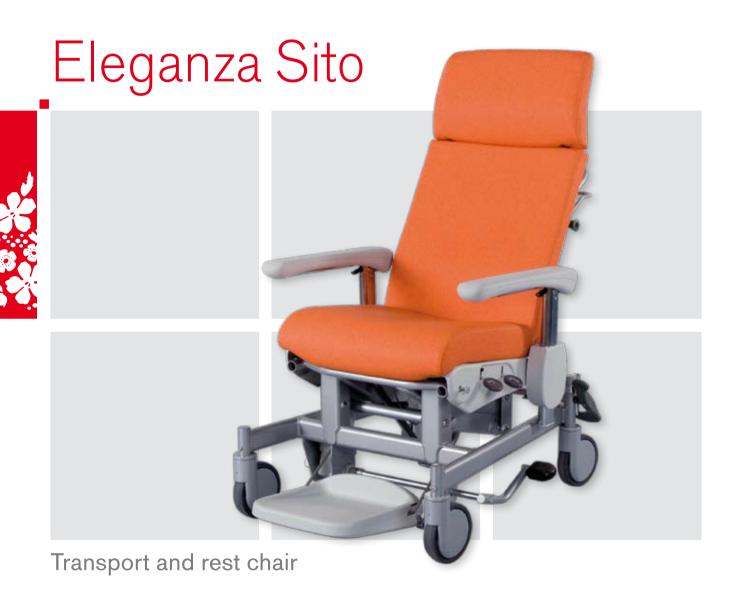

## Eleganza Sito - comfort and functionality

The Eleganza Sito transport and rest chairs bring comfort to the patient and, thanks to easy manipulation and the variety of adjustments, also help the staff.

- ERGONOMIC DESIGN
- BROAD RANGE OF ADJUSTMENT
- EXCELLENT
   MANOEUVRABILITY
- VARIOUS ACCESSORIES